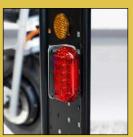

## E-trike accessories

- LED headligh
- LED rear light
- Bluespot safety light
- LED distinguishing light signal
- Seat with armrest and seatbelt
- Side mirror
- Tablet holder
- Steel toolbox
- Plastic toolbox
- Bull bar
- Foam filled wheels
- Non-marking wheels
- **Custom painting**