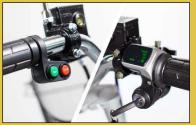

## E-trike accessories

- LED headligh
- LED rear light
- Bluespot safety light
- LED distinguishing light signal
- Seat with armrest and seatbelt
- Side mirror
- Tablet holder
- Steel toolbox
- Plastic toolbox
- Bull bar
- Foam filled wheels
- Non-marking wheels
- **Custom painting**