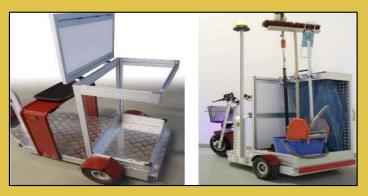

## E-trike scooter

- · Electric three-wheel scooter for fast in- and outdoor mobility
- Transporting goods, tools or boxes, mobility for maintenance
- Two basic platforms PLS135 (standard) PLS175 (extended chassis)
- Range approx.: 40 [km]
- Max. speed (software limitation): 8-15 [km/h] can be set for the local limits
- No driving license required
- Longlife, maintenance-free battery
- Plenty of configurations available for the costumers
- Lots of accessories available

## E-trike accessories

- LED headligh
- LED rear light
- Bluespot safety light
- LED distinguishing light signal
- Seat with armrest and seatbelt
- Side mirror
- Tablet holder
- Steel toolbox
- Plastic toolbox
- Bull bar
- Foam filled wheels
- Non-marking wheels
- **Custom painting**