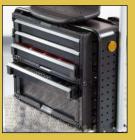

## E-trike accessories

- LED headligh
- LED rear light
- Bluespot safety light
- LED distinguishing light signal
- Seat with armrest and seatbelt
- Side mirror
- Tablet holder
- Steel toolbox
- Plastic toolbox
- Bull bar
- Foam filled wheels
- Non-marking wheels
- **Custom painting**