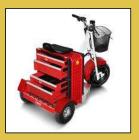

## E-trike scooter

- · Electric three-wheel scooter for fast in- and outdoor mobility
- Transporting goods, tools or boxes, mobility for maintenance
- Two basic platforms PLS135 (standard) PLS175 (extended chassis)
- Range approx.: 40 [km]
- Max. speed (software limitation): 8-15 [km/h] can be set for the local limits
- No driving license required
- Longlife, maintenance-free battery
- Plenty of configurations available for the costumers
- Lots of accessories available

## E-trike