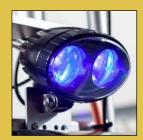

## E-trike accessories

- LED headligh
- LED rear light
- Bluespot safety light
- LED distinguishing light signal
- Seat with armrest and seatbelt
- Side mirror
- Tablet holder
- Steel toolbox
- Plastic toolbox
- Bull bar
- Foam filled wheels
- Non-marking wheels
- **Custom painting**