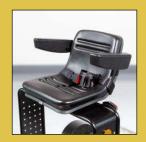

## E-trike accessories

- LED headligh
- LED rear light
- Bluespot safety light
- LED distinguishing light signal
- Seat with armrest and seatbelt
- Side mirror
- Tablet holder
- Steel toolbox
- Plastic toolbox
- Bull bar
- Foam filled wheels
- Non-marking wheels
- **Custom painting**