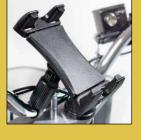

## E-trike accessories

- LED headligh
- LED rear light
- Bluespot safety light
- LED distinguishing light signal
- Seat with armrest and seatbelt
- Side mirror
- Tablet holder
- Steel toolbox
- Plastic toolbox
- Bull bar
- Foam filled wheels
- Non-marking wheels
- **Custom painting**