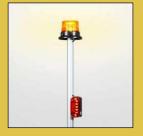

## E-trike accessories

- LED headligh
- LED rear light
- Bluespot safety light
- LED distinguishing light signal
- Seat with armrest and seatbelt
- Side mirror
- Tablet holder
- Steel toolbox
- Plastic toolbox
- Bull bar
- Foam filled wheels
- Non-marking wheels
- **Custom painting**