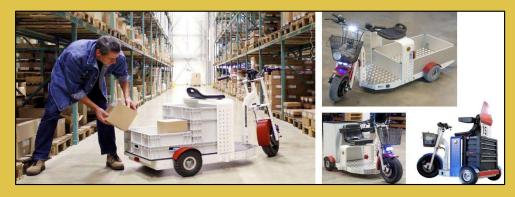

## E-trike scooter

- · Electric three-wheel scooter for fast in- and outdoor mobility
- Transporting goods, tools or boxes, mobility for maintenance
- Two basic platforms PLS135 (standard) PLS175 (extended chassis)
- Range approx.: 40 [km]
- Max. speed (software limitation): 8-15 [km/h] can be set for the local limits
- No driving license required
- Longlife, maintenance-free battery
- Plenty of configurations available for the costumers
- Lots of accessories available

## E-trike