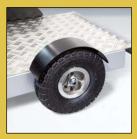

## E-trike accessories

- LED headligh
- LED rear light
- Bluespot safety light
- LED distinguishing light signal
- Seat with armrest and seatbelt
- Side mirror
- Tablet holder
- Steel toolbox
- Plastic toolbox
- Bull bar
- Foam filled wheels
- Non-marking wheels
- **Custom painting**