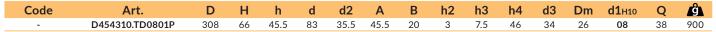

## Special requests:

- Upon request and for a minimum of 50 pieces inserts can be supplied with hole d1 with tolerance H7 and black oxide treated finish. Add letters ZB to the standard code. Example: D454310.TD1701PZB.
- Upon request and for special quantities inserts can be supplied with custom hole diameter d1.
- Upon request and for special quantities inserts can be supplied with custom threaded hole d1.
- Upon request and for special quantities inserts can be supplied in different materials/with different coatings.

Attention: For a minimum of 50 pieces the diameter d1 can be customised (hole tolerance H10 galvanised and H7 black-oxide treated). Dm = Maximum obtainable diameter for subsequent machining (widening).