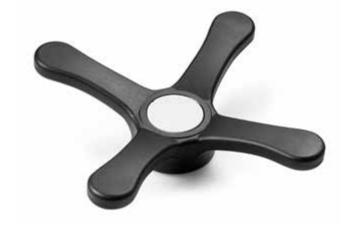

# "EUROMODEL" FOUR-ARMS CONTROL HANDWHEEL

+135° ▮ -30°C

PA6 +G.F. **UL94** ΗВ

**MODELLO DEPOSITATO** 

# Surface finish:

Satin.

Colour:

(RAL 9011). Black

# Central cap:

Grey polyamide (RAL 7035). 13).

Alternative cap colours:
Orange (RAL 2004 code 02). Blue (RAL 5015 code 07). Yellow (RAL 1021 code 10). Red (RAL 3000 code 16). (RAL 6024 code 17). Green Black (RAL 9011 code 01).