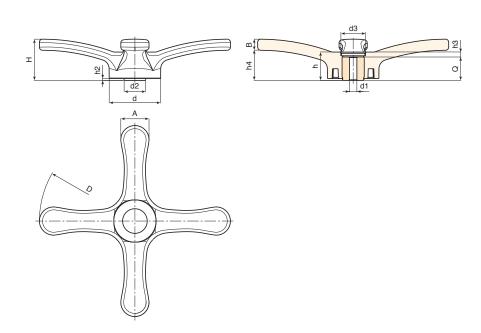

# Main insert:

Galvanised steel insert with smooth through bore (tolerance H10).

### Hub:

Lightweight hub.

# Fixing method:

For fixing systems, or execution of keyways or square holes, please refer to the technical notes attached to the catalogue [page ].

Attention: For a minimum of 50 pieces the diameter d1 can be customised (hole tolerance H10 galvanised and H7 black-oxide treated). Dm = Maximum obtainable diameter for subsequent machining (widening).